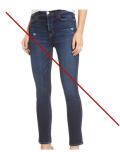

DRESS SHIRTS MUST BE TUCKED IN

DRESS SHORTS AND CLOSED-TOE SHOES ARE ALWAYS WELCOME

BLUE DENIM IS NOT PERMITTED ON CLUB GROUNDS

HATS ARE NOT PERMITTED INDOORS

HAWAIIAN OR STRAIGHT EDGE SHIRTS ARE PERMITTED