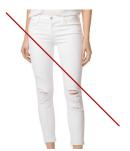

NEAT SLACKS, PLEASE: NO HOLES AND FRAYS

SWIM SUITS WITH COVER UPS ARE PERMITTED ON THE PORCH UNTIL 6 PM

DRESSES/SKIRTS/ROMPERS
OF APPROPRIATE LENGTH

SHOWING MIDRIFF IS NOT PERMITTED

UNTUCKED DRESS SHIRTS ARE NOT PERMITTED