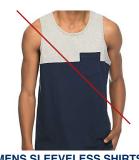

events, jackets and closed toed, closed heel shoes for men and similarly suitable attire for women are required while in the Dining Room on Saturday evenings. Casual attire is permitted at all other times and places. Casual attire means collared shirts, neat slacks, dress shorts for gentlemen and similarly suitable attire for women. Cut-offs, midriff tanks, men's sleeveless tee shirts, bare feet and blue denim are prohibited in all areas at all times. After 6 pm, men's shirts must be tucked in except those with a straight hem designed to be worn untucked. Bathing suits, when properly covered, and presentable tee shirts free of offensive slogans or words are permitted in outdoor areas until 6 pm. Tennis whites are prohibited in the Dining Room and are permitted elsewhere only until 9 pm."



MENS SLEEVELESS SHIRTS
NOT PERMITTED